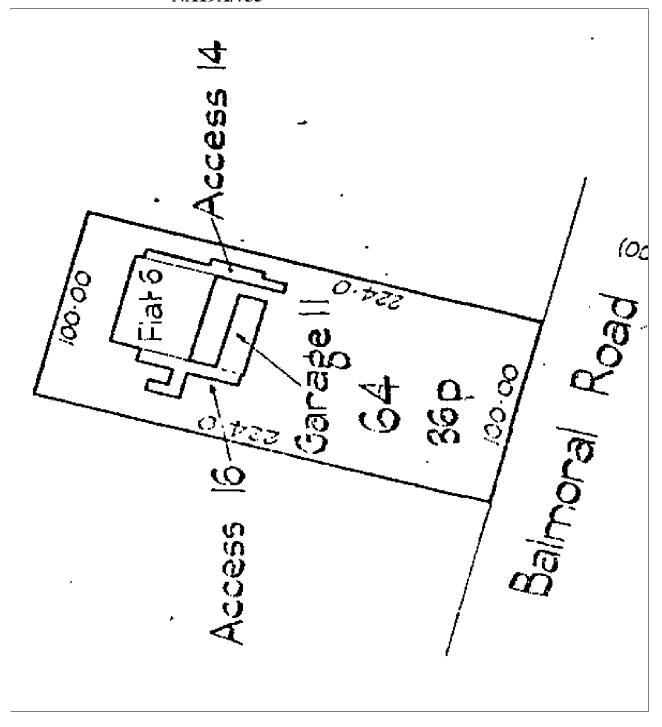

## **Prior References**

NA550/228

**Estate** Fee Simple - 1/6 share

Area 911 square metres more or less

**Legal Description** Lot 64 of a Subdivision of Allotment 142

Section 10 Suburbs of Auckland

**Proprietors** 

Cameron Alexander Watt

L A481279 Estate Leasehold **Instrument** 

Term 999 years commencing on 10.7.1970

Legal Description Flat 6 Deposited Plan 63473, Garage 11

Deposited Plan 63473 and a 1/2 share in Accesses 14 and 16 on Deposited Plan

63473

**Proprietors** 

Cameron Alexander Watt

A481278 Lease of Flat 5, Garage 10 and a 1/2 share in Accesses 14 and 16 CT NA CT19A/734 issued (Affects Fee Simple)

A481279 Lease of Flat 6, Garage 11 and a 1/2 share in Accesses 14 and 16 on DP 63473 Term 999 years commencing on 10.7.1970 Composite CT NA19A/735 issued - 17.7.1970 (Affects Fee Simple)